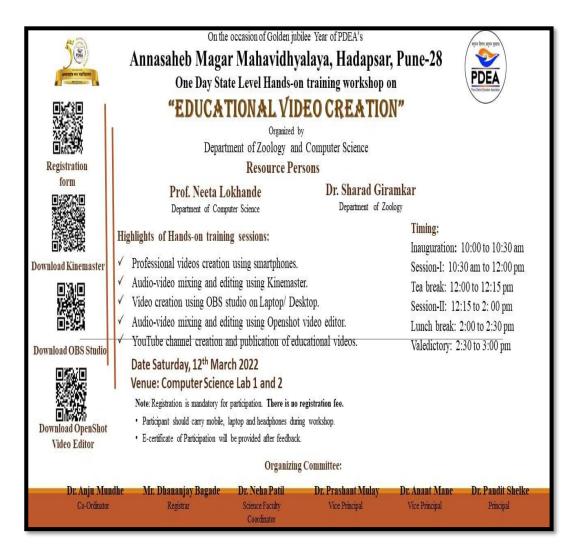

#### Index

| Sr.<br>No | Intellectual Property Rights (IPR) Workshop/<br>Conferences /Seminars and Activity                                                                                 | Page No        |
|-----------|--------------------------------------------------------------------------------------------------------------------------------------------------------------------|----------------|
| 1         | Department of Economics Conducted Seminar on "NEP"<br>Date- 11/09/2022                                                                                             | 4 to 10        |
| 2         | Department of Zoology and Computer Science Conducted One Day State-<br>Level Hands on Training Workshop on <b>"Educational Video Creation"</b><br>Date- 12/03/2022 | 11 to 25       |
| 3         | E-Content Development Committee Conducted "E-Content Development<br>Training "<br>Date- 13/02/2021                                                                 | 26 to to<br>28 |
| 4         | LMS Committee Conducted <b>"Training workshop on Moodle LMS"</b><br>Date- 29/04/2023                                                                               | 29 to 33       |
| 5         | Department of Zoology Conducted "Myelin LMs training workshop for College Teachers"                                                                                | 34 to 40       |
| 6         | Date-02 /11/2022<br>Department of NCC Conducted " <b>E-Waste and Solid Waste Management</b> "<br>Date-03 /08/2022                                                  | 41 to 45       |
| 7         | Department of Zoology and Computer Science Conducted Hand's on Training<br>Workshop on "LMS" College Teaching Staff<br>Date-20/04/2022 to 22/04/2022               | 46 to 53       |
| 8         | Department of Hindi Organized Online Conference on "Hindi Ki<br>Vaishvikata Me Bhartiya Sanskruti Aur Bhashya Vidyna Ki Bhumika "<br>Date-20/09/2021               | 54 to 71       |
| 9         | Department of Microbiology conducted One Day Seminar on <b>"Recent</b><br>Advances in Life Science"<br>Date-06/11/2018                                             | 72 to 78       |
| 10        | Department of Microbiology conducted One day seminar on <b>"Intellectual</b><br><b>Property Rights (IPR)"</b><br>Date-11/02/2020                                   | 79 to 90       |
| 11        | Department of Economics Conducted E- National Conference on "New<br>Trends in Banking Sectors in India "<br>Date - 09-09-2021                                      | 91 to 101      |