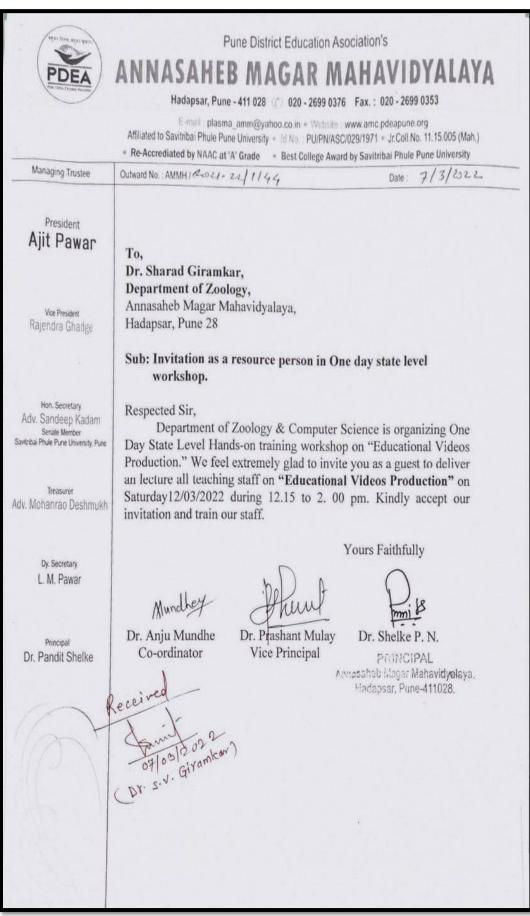

#### Metric: 3.4.2(QIM)

Awards and recognitions received for extension activities from government / government recognised bodies

Intellectual Property Rights (IPR) Workshop/ Conferences /Seminars and Activity

#### Index

| Sr.<br>No | Intellectual Property Rights (IPR) Workshop/<br>Conferences /Seminars and Activity                                                                                 | Page No        |
|-----------|--------------------------------------------------------------------------------------------------------------------------------------------------------------------|----------------|
| 1         | Department of Economics Conducted Seminar on "NEP"<br>Date- 11/09/2022                                                                                             | 4 to 10        |
| 2         | Department of Zoology and Computer Science Conducted One Day State-<br>Level Hands on Training Workshop on <b>"Educational Video Creation"</b><br>Date- 12/03/2022 | 11 to 25       |
| 3         | E-Content Development Committee Conducted "E-Content Development<br>Training "<br>Date- 13/02/2021                                                                 | 26 to to<br>28 |
| 4         | LMS Committee Conducted <b>"Training workshop on Moodle LMS"</b><br>Date- 29/04/2023                                                                               | 29 to 33       |
| 5         | Department of Zoology Conducted "Myelin LMs training workshop for College Teachers"                                                                                | 34 to 40       |
| 6         | Date-02 /11/2022<br>Department of NCC Conducted " <b>E-Waste and Solid Waste Management</b> "<br>Date-03 /08/2022                                                  | 41 to 45       |
| 7         | Department of Zoology and Computer Science Conducted Hand's on Training<br>Workshop on "LMS" College Teaching Staff<br>Date-20/04/2022 to 22/04/2022               | 46 to 53       |
| 8         | Department of Hindi Organized Online Conference on "Hindi Ki<br>Vaishvikata Me Bhartiya Sanskruti Aur Bhashya Vidyna Ki Bhumika "<br>Date-20/09/2021               | 54 to 71       |
| 9         | Department of Microbiology conducted One Day Seminar on <b>"Recent</b><br>Advances in Life Science"<br>Date-06/11/2018                                             | 72 to 78       |
| 10        | Department of Microbiology conducted One day seminar on <b>"Intellectual</b><br><b>Property Rights (IPR)"</b><br>Date-11/02/2020                                   | 79 to 90       |
| 11        | Department of Economics Conducted E- National Conference on "New<br>Trends in Banking Sectors in India "<br>Date - 09-09-2021                                      | 91 to 101      |