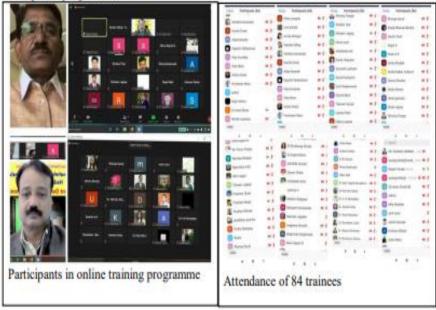

College, Dr. Pandit Shelke and he explained the importance of making educational videos for students and congratulated the trainees. Coordinator of e-Content Development Department of Savitribai Phule Pune University Shri. Vinay Shendge informed about the e-Content Development Department. Rajesh Vartak gave detailed information on how to create a powerpoint presentation required for video production. At the same time, Shri. Sarang Bhide boosted the morale of the professors by imparting detailed training on video making. The program was coordinated by the coordinator of the college e-Content Development Committee Dr. Sharad Giramkar. Vice-principal Prashant Mule thanked the audience.

Video link of training workshop is given below:

#### https://youtu.be/0q104xcAxe8

Glimpse of programme:



#### News

पुण्य 🗟 नगरी

#### $\bigcirc \bigcirc \bigcirc \bigcirc \bigcirc \bigcirc$ पुर्ण विद्यापीठ ई-लनिंग विभागातफे एल.एम.एस. ॲडमिन प्रशिक्षण

। मांजरी बुद्रकः प्रतिनिधी पुणे जिल्हा मंडळाचे अण्णासाहेब मगर महाविद्यालय आणि सावित्रीबाई फुले पुणे विद्यापीठाच्चा ई-सर्निंग विभागाच्या वतीने गुरुवारी (दि.३) महाविद्यालवाच्या एल. एम. एस. अँडमिन/ मॅनेजर ऑनलाइन प्रशिक्षण कार्यशाळेचे आयोजन करण्यात आले, प्रशिक्षण देण्यासाठी सवित्रीबाई फुले पुणे विद्यापीठातील ई-लर्निंग समन्वयक अनंत कुलकर्णी य कार्यकारी प्रशिक्षक सुरज जगताप हे उपस्थित होते.

प्रशिक्षण कार्यशाळेचे प्रास्ताविक डॉ. पडित शेळके यांनी शैक्षणिक प्रत्येक विद्यापाखेतील एका वरिष्ठ निवड करून प्रशिक्षण दिले.



प्राध्वापकाची महाविद्यालय एल. एम.एस. अँडमिन म्हणून निवड करून त्यांना प्रशिक्षण देण्यात आले. त्वासाठी कला शाखेचे डॉ. राजेश रसाळ, वाणिज्व