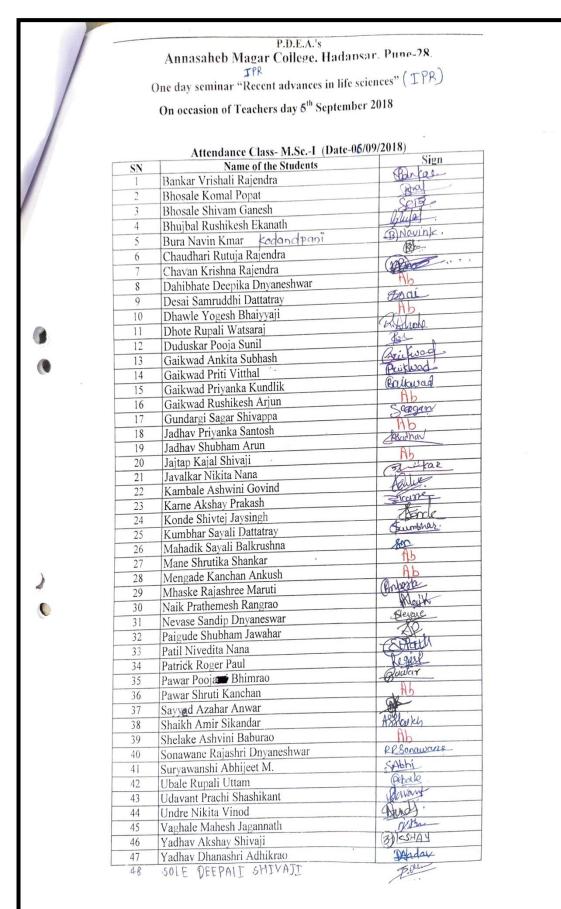

### Report

#### Report:

Moodle LMS training workshop for teachers were organized in PDEA's Annasaheb Magar Mahavidyalaya Hadapsar, Pune on Saturday, 29/04/2023. The workshop training was arranged on online mode using zoom plateform. Mr. Dutta Mandale, Director of 'BMC Solutions Dubai' guided the trainee during workshop. The workshop was chaired by the Principal Dr. Nitin Ghorpade.