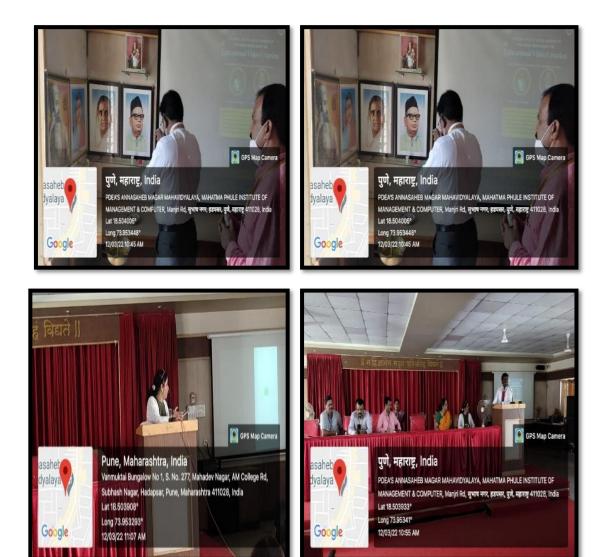

#### Index

| Sr.<br>No | Intellectual Property Rights (IPR) Workshop/<br>Conferences /Seminars and Activity                                                                                 | Page No        |
|-----------|--------------------------------------------------------------------------------------------------------------------------------------------------------------------|----------------|
| 1         | Department of Economics Conducted Seminar on "NEP"<br>Date- 11/09/2022                                                                                             | 4 to 10        |
| 2         | Department of Zoology and Computer Science Conducted One Day State-<br>Level Hands on Training Workshop on <b>"Educational Video Creation"</b><br>Date- 12/03/2022 | 11 to 25       |
| 3         | E-Content Development Committee Conducted "E-Content Development<br>Training "<br>Date- 13/02/2021                                                                 | 26 to to<br>28 |
| 4         | LMS Committee Conducted <b>"Training workshop on Moodle LMS"</b><br>Date- 29/04/2023                                                                               | 29 to 33       |
| 5         | Department of Zoology Conducted "Myelin LMs training workshop for College Teachers"                                                                                | 34 to 40       |
| 6         | Date-02 /11/2022<br>Department of NCC Conducted " <b>E-Waste and Solid Waste Management</b> "<br>Date-03 /08/2022                                                  | 41 to 45       |
| 7         | Department of Zoology and Computer Science Conducted Hand's on Training<br>Workshop on "LMS" College Teaching Staff<br>Date-20/04/2022 to 22/04/2022               | 46 to 53       |
| 8         | Department of Hindi Organized Online Conference on "Hindi Ki<br>Vaishvikata Me Bhartiya Sanskruti Aur Bhashya Vidyna Ki Bhumika "<br>Date-20/09/2021               | 54 to 71       |
| 9         | Department of Microbiology conducted One Day Seminar on <b>"Recent</b><br>Advances in Life Science"<br>Date-06/11/2018                                             | 72 to 78       |
| 10        | Department of Microbiology conducted One day seminar on <b>"Intellectual</b><br><b>Property Rights (IPR)"</b><br>Date-11/02/2020                                   | 79 to 90       |
| 11        | Department of Economics Conducted E- National Conference on "New<br>Trends in Banking Sectors in India "<br>Date - 09-09-2021                                      | 91 to 101      |