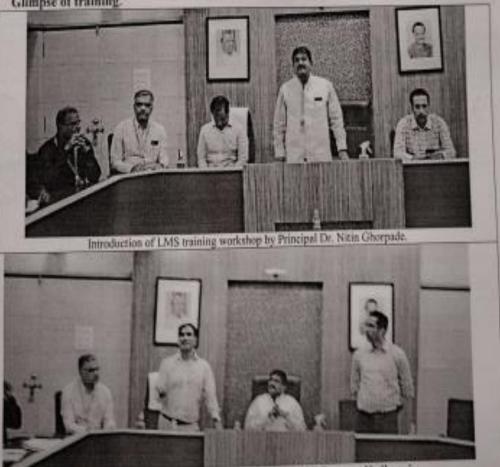

#### Index

| Sr.<br>No | Intellectual Property Rights (IPR) Workshop/<br>Conferences /Seminars and Activity                                                                                 | Page No        |
|-----------|--------------------------------------------------------------------------------------------------------------------------------------------------------------------|----------------|
| 1         | Department of Economics Conducted Seminar on "NEP"<br>Date- 11/09/2022                                                                                             | 4 to 10        |
| 2         | Department of Zoology and Computer Science Conducted One Day State-<br>Level Hands on Training Workshop on <b>"Educational Video Creation"</b><br>Date- 12/03/2022 | 11 to 25       |
| 3         | E-Content Development Committee Conducted "E-Content Development<br>Training "<br>Date- 13/02/2021                                                                 | 26 to to<br>28 |
| 4         | LMS Committee Conducted <b>"Training workshop on Moodle LMS"</b><br>Date- 29/04/2023                                                                               | 29 to 33       |
| 5         | Department of Zoology Conducted "Myelin LMs training workshop for College Teachers"                                                                                | 34 to 40       |
| 6         | Date-02 /11/2022<br>Department of NCC Conducted " <b>E-Waste and Solid Waste Management</b> "<br>Date-03 /08/2022                                                  | 41 to 45       |
| 7         | Department of Zoology and Computer Science Conducted Hand's on Training<br>Workshop on "LMS" College Teaching Staff<br>Date-20/04/2022 to 22/04/2022               | 46 to 53       |
| 8         | Department of Hindi Organized Online Conference on "Hindi Ki<br>Vaishvikata Me Bhartiya Sanskruti Aur Bhashya Vidyna Ki Bhumika "<br>Date-20/09/2021               | 54 to 71       |
| 9         | Department of Microbiology conducted One Day Seminar on <b>"Recent</b><br>Advances in Life Science"<br>Date-06/11/2018                                             | 72 to 78       |
| 10        | Department of Microbiology conducted One day seminar on <b>"Intellectual</b><br><b>Property Rights (IPR)"</b><br>Date-11/02/2020                                   | 79 to 90       |
| 11        | Department of Economics Conducted E- National Conference on "New<br>Trends in Banking Sectors in India "<br>Date - 09-09-2021                                      | 91 to 101      |