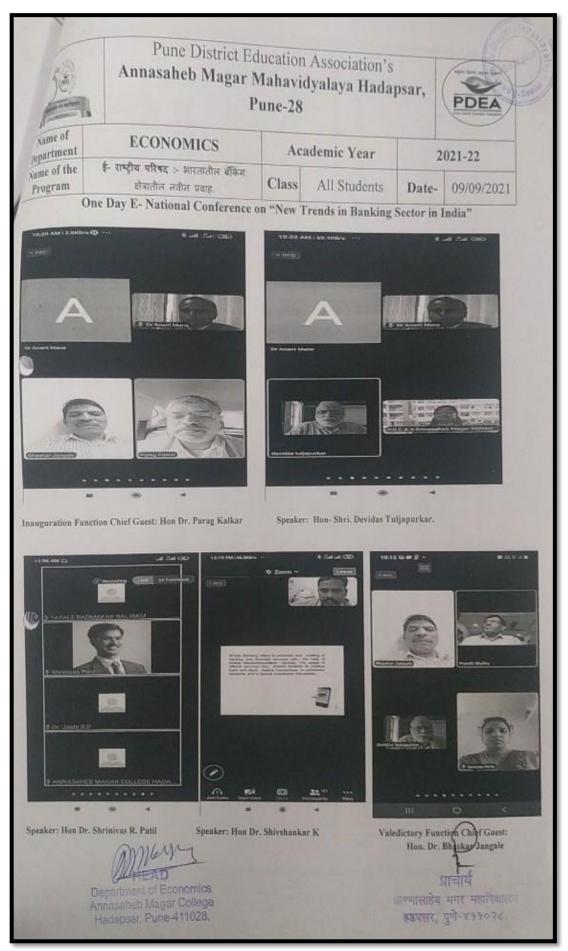

088        |
|   | Savitribal Phule Pune<br>University Pune             | 6630600927        |
|   | Rani Channamma University,<br>Belagavi.              | 0988041156<br>3   |
|   | RANE CHANNAMMA<br>UNIVERSITY, BELAGAVI,<br>KARNATAKA | 9680411563        |
|   | SPP()                                                | 7448192047        |
|   | Pune University                                      | 9094968080        |
|   | Savifiliais phale puno<br>university                 | 9669433849        |
|   | Pune university                                      | 9527037852        |
|   | Savitribalfule University pune                       | 6000867914        |

EAD

Department of Economics Annasaheb Magar College Hadapsar Pune-411028.

अण्णासाहेब मगर महाविद्यालय हडपसर, पुणे - ४११ ०२८.

# Photo's



# Certificates



# Report

|                       | Ann       | et Education Associatio<br>asaheb Magar<br>laya Hadapsar, H<br>28 |         |
|-----------------------|-----------|-------------------------------------------------------------------|---------|
|                       |           | राष्ट्रीय परिषद अहवाल - २०२१"                                     |         |
|                       |           |                                                                   |         |
| Name of<br>Department | ECONOMICS | Academic Year                                                     | 2021-22 |

#### "राष्ट्रीय परिषद सङ्गाल – २०२१"

पुणे जिल्हा शिक्षण मंडळाच्या वर्धापन दिन आणि अण्णासाहेव मयर महाविद्यालय हडपसर सुवर्ण महोत्सवी वर्षा निमित्त. अर्थशात्र विभागाच्या वतीने दिनांक ९ सप्टें