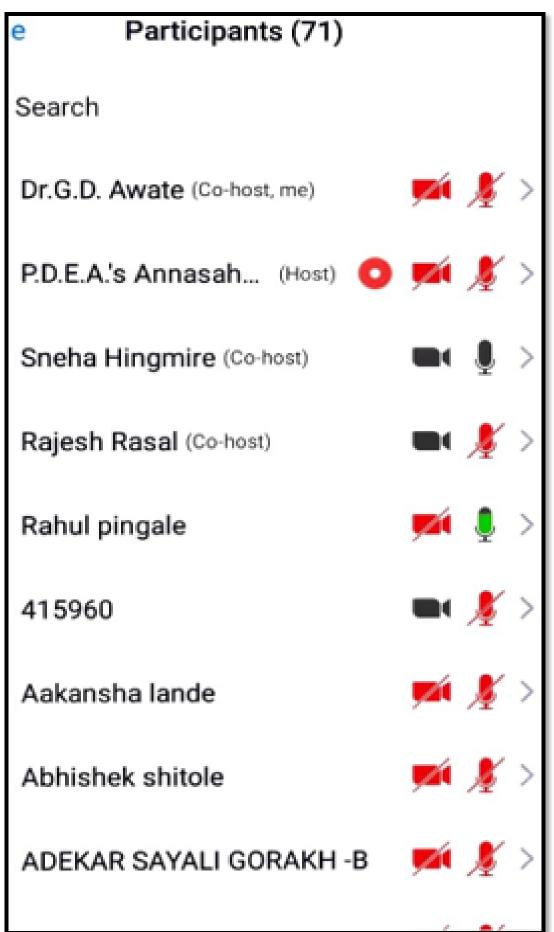

## **Program Schedule**

| 13 |                                                                                                                                                                                                                                                                                                                                                                                                                                                                                                                                                                                                                                                                                                                                                                                                                                                                                                                                                                                                                                                                                                                                                                                                                                                                                                                                                                                                                                                                                                                                                                                                                                                                                                                                                                                                                                                                                                                                                                                                                                                                                                                                |                                                               |             |
|----|--------------------------------------------------------------------------------------------------------------------------------------------------------------------------------------------------------------------------------------------------------------------------------------------------------------------------------------------------------------------------------------------------------------------------------------------------------------------------------------------------------------------------------------------------------------------------------------------------------------------------------------------------------------------------------------------------------------------------------------------------------------------------------------------------------------------------------------------------------------------------------------------------------------------------------------------------------------------------------------------------------------------------------------------------------------------------------------------------------------------------------------------------------------------------------------------------------------------------------------------------------------------------------------------------------------------------------------------------------------------------------------------------------------------------------------------------------------------------------------------------------------------------------------------------------------------------------------------------------------------------------------------------------------------------------------------------------------------------------------------------------------------------------------------------------------------------------------------------------------------------------------------------------------------------------------------------------------------------------------------------------------------------------------------------------------------------------------------------------------------------------|---------------------------------------------------------------|-------------|
|    |                                                                                                                                                                                                                                                                                                                                                                                                                                                                                                                                                                                                                                                                                                                                                                                                                                                                                                                                                                                                                                                                                                                                                                                                                                                                                                                                                                                                                                                                                                                                                                                                                                                                                                                                                                                                                                                                                                                                                                                                                                                                                                                                | पूर्ण जिल्हा शिक्षण मंडळाचे                                   |             |
|    | अण्णासाहे                                                                                                                                                                                                                                                                                                                                                                                                                                                                                                                                                                                                                                                                                                                                                                                                                                                                                                                                                                                                                                                                                                                                                                                                                                                                                                                                                                                                                                                                                                                                                                                                                                                                                                                                                                                                                                                                                                                                                                                                                                                                                                                      | ब मगर महाविद्यालय, हडपसर, पुणे- ४११०२८                        |             |
|    |                                                                                                                                                                                                                                                                                                                                                                                                                                                                                                                                                                                                                                                                                                                                                                                                                                                                                                                                                                                                                                                                                                                                                                                                                                                                                                                                                                                                                                                                                                                                                                                                                                                                                                                                                                                                                                                                                                                                                                                                                                                                                                                                | अर्थशास्त्र विभाग आणि संशोधन केंद्र                           |             |
|    |                                                                                                                                                                                                                                                                                                                                                                                                                                                                                                                                                                                                                                                                                                                                                                                                                                                                                                                                                                                                                                                                                                                                                                                                                                                                                                                                                                                                                                                                                                                                                                                                                                                                                                                                                                                                                                                                                                                                                                                                                                                                                                                                | आयोजित                                                        |             |
|    | "नवी                                                                                                                                                                                                                                                                                                                                                                                                                                                                                                                                                                                                                                                                                                                                                                                                                                                                                                                                                                                                                                                                                                                                                                                                                                                                                                                                                                                                                                                                                                                                                                                                                                                                                                                                                                                                                                                                                                                                                                                                                                                                                                                           | न शैक्षणिक धोरण व शिक्षक दिन"                                 |             |
|    | "Ne                                                                                                                                                                                                                                                                                                                                                                                                                                                                                                                                                                                                                                                                                                                                                                                                                                                                                                                                                                                                                                                                                                                                                                                                                                                                                                                                                                                                                                                                                                                                                                                                                                                                                                                                                                                                                                                                                                                                                                                                                                                                                                                            | w Education Policy & Teacher Day"                             |             |
|    |                                                                                                                                                                                                                                                                                                                                                                                                                                                                                                                                                                                                                                                                                                                                                                                                                                                                                                                                                                                                                                                                                                                                                                                                                                                                                                                                                                                                                                                                                                                                                                                                                                                                                                                                                                                                                                                                                                                                                                                                                                                                                                                                | दि. ११ सप्टेंबर २०२१                                          |             |
|    |                                                                                                                                                                                                                                                                                                                                                                                                                                                                                                                                                                                                                                                                                                                                                                                                                                                                                                                                                                                                                                                                                                                                                                                                                                                                                                                                                                                                                                                                                                                                                                                                                                                                                                                                                                                                                                                                                                                                                                                                                                                                                                                                | वेळ - सकाळी १०.०० वाजता                                       |             |
|    |                                                                                                                                                                                                                                                                                                                                                                                                                                                                                                                                                                                                                                                                                                                                                                                                                                                                                                                                                                                                                                                                                                                                                                                                                                                                                                                                                                                                                                                                                                                                                                                                                                                                                                                                                                                                                                                                                                                                                                                                                                                                                                                                | * कार्यक्रम पत्रीका *                                         |             |
|    | ॰ अध्यक्ष                                                                                                                                                                                                                                                                                                                                                                                                                                                                                                                                                                                                                                                                                                                                                                                                                                                                                                                                                                                                                                                                                                                                                                                                                                                                                                                                                                                                                                                                                                                                                                                                                                                                                                                                                                                                                                                                                                                                                                                                                                                                                                                      | :- डॉ. पंडित शेळके                                            |             |
| C  |                                                                                                                                                                                                                                                                                                                                                                                                                                                                                                                                                                                                                                                                                                                                                                                                                                                                                                                                                                                                                                                                                                                                                                                                                                                                                                                                                                                                                                                                                                                                                                                                                                                                                                                                                                                                                                                                                                                                                                                                                                                                                                                                | प्राचार्य, अण्णासाहेब मगर महाविद्यालय,                        |             |
|    |                                                                                                                                                                                                                                                                                                                                                                                                                                                                                                                                                                                                                                                                                                                                                                                                                                                                                                                                                                                                                                                                                                                                                                                                                                                                                                                                                                                                                                                                                                                                                                                                                                                                                                                                                                                                                                                                                                                                                                                                                                                                                                                                | हडपसर,पुणे-२८                                                 |             |
|    | <ul> <li>साधन व्यक्ती</li> </ul>                                                                                                                                                                                                                                                                                                                                                                                                                                                                                                                                                                                                                                                                                                                                                                                                                                                                                                                                                                                                                                                                                                                                                                                                                                                                                                                                                                                                                                                                                                                                                                                                                                                                                                                                                                                                                                                                                                                                                                                                                                                                                               | :- डॉ. सुआष पाटील                                             |             |
|    |                                                                                                                                                                                                                                                                                                                                                                                                                                                                                                                                                                                                                                                                                                                                                                                                                                                                                                                                                                                                                                                                                                                                                                                                                                                                                                                                                                                                                                                                                                                                                                                                                                                                                                                                                                                                                                                                                                                                                                                                                                                                                                                                | अर्थशास्त्र विभाग प्रमुख                                      |             |
|    |                                                                                                                                                                                                                                                                                                                                                                                                                                                                                                                                                                                                                                                                                                                                                                                                                                                                                                                                                                                                                                                                                                                                                                                                                                                                                                                                                                                                                                                                                                                                                                                                                                                                                                                                                                                                                                                                                                                                                                                                                                                                                                                                | एस. एन. डी. टी विद्यापीठ, पुणे                                |             |
|    | 💠 प्रमुख उपस्थिती                                                                                                                                                                                                                                                                                                                                                                                                                                                                                                                                                                                                                                                                                                                                                                                                                                                                                                                                                                                                                                                                                                                                                                                                                                                                                                                                                                                                                                                                                                                                                                                                                                                                                                                                                                                                                                                                                                                                                                                                                                                                                                              | :- डॉ. प्रशांत मुळे                                           |             |
|    |                                                                                                                                                                                                                                                                                                                                                                                                                                                                                                                                                                                                                                                                                                                                                                                                                                                                                                                                                                                                                                                                                                                                                                                                                                                                                                                                                                                                                                                                                                                                                                                                                                                                                                                                                                                                                                                                                                                                                                                                                                                                                                                                | उपप्राचार्य. अण्णासाहेब मगर महाविद्यालय,                      |             |
|    |                                                                                                                                                                                                                                                                                                                                                                                                                                                                                                                                                                                                                                                                                                                                                                                                                                                                                                                                                                                                                                                                                                                                                                                                                                                                                                                                                                                                                                                                                                                                                                                                                                                                                                                                                                                                                                                                                                                                                                                                                                                                                                                                | हडपसर,पुणे-२८                                                 |             |
|    | प्रास्ताविक                                                                                                                                                                                                                                                                                                                                                                                                                                                                                                                                                                                                                                                                                                                                                                                                                                                                                                                                                                                                                                                                                                                                                                                                                                                                                                                                                                                                                                                                                                                                                                                                                                                                                                                                                                                                                                                                                                                                                                                                                                                                                                                    | :- डॉ. अनंत माने                                              |             |
| 00 |                                                                                                                                                                                                                                                                                                                                                                                                                                                                                                                                                                                                                                                                                                                                                                                                                                                                                                                                                                                                                                                                                                                                                                                                                                                                                                                                                                                                                                                                                                                                                                                                                                                                                                                                                                                                                                                                                                                                                                                                                                                                                                                                | उपप्राचार्य. अण्णासाहेब मगर महाविद्यालय,                      |             |
|    |                                                                                                                                                                                                                                                                                                                                                                                                                                                                                                                                                                                                                                                                                                                                                                                                                                                                                                                                                                                                                                                                                                                                                                                                                                                                                                                                                                                                                                                                                                                                                                                                                                                                                                                                                                                                                                                                                                                                                                                                                                                                                                                                | हडपसर,पुणे-२८                                                 |             |
|    | 💠 सूत्रसंचालन                                                                                                                                                                                                                                                                                                                                                                                                                                                                                                                                                                                                                                                                                                                                                                                                                                                                                                                                                                                                                                                                                                                                                                                                                                                                                                                                                                                                                                                                                                                                                                                                                                                                                                                                                                                                                                                                                                                                                                                                                                                                                                                  | :- प्रा. सारंगे ए. आर.                                        |             |
|    | < आभार                                                                                                                                                                                                                                                                                                                                                                                                                                                                                                                                                                                                                                                                                                                                                                                                                                                                                                                                                                                                                                                                                                                                                                                                                                                                                                                                                                                                                                                                                                                                                                                                                                                                                                                                                                                                                                                                                                                                                                                                                                                                                                                         | :- प्रा. प्रवीण पोतदार                                        |             |
|    |                                                                                                                                                                                                                                                                                                                                                                                                                                                                                                                                                                                                                                                                                                                                                                                                                                                                                                                                                                                                                                                                                                                                                                                                                                                                                                                                                                                                                                                                                                                                                                                                                                                                                                                                                                                                                                                                                                                                                                                                                                                                                                                                |                                                               |             |
|    |                                                                                                                                                                                                                                                                                                                                                                                                                                                                                                                                                                                                                                                                                                                                                                                                                                                                                                                                                                                                                                                                                                                                                                                                                                                                                                                                                                                                                                                                                                                                                                                                                                                                                                                                                                                                                                                                                                                                                                                                                                                                                                                                | संयोजक<br>अर्थशास्त्र विभाग आणि संशोधन केंद्र                 |             |
|    |                                                                                                                                                                                                                                                                                                                                                                                                                                                                                                                                                                                                                                                                                                                                                                                                                                                                                                                                                                                                                                                                                                                                                                                                                                                                                                                                                                                                                                                                                                                                                                                                                                                                                                                                                                                                                                                                                                                                                                                                                                                                                                                                | अपशास्त्र विमाग आणि संशोधन कद्र<br>अण्णासाहेब मगर महाविद्यालय | ~           |
|    | Section of the sectio | हडपसर, पुणे-२८                                                | )           |
|    | amen-                                                                                                                                                                                                                                                                                                                                                                                                                                                                                                                                                                                                                                                                                                                                                                                                                                                                                                                                                                                                                                                                                                                                                                                                                                                                                                                                                                                                                                                                                                                                                                                                                                                                                                                                                                                                                                                                                                                                                                                                                                                                                                                          |                                                               |             |
|    | (LHEAD                                                                                                                                                                                                                                                                                                                                                                                                                                                                                                                                                                                                                                                                                                                                                                                                                                                                                                                                                                                                                                                                                                                                                                                                                                                                                                                                                                                                                                                                                                                                                                                                                                                                                                                                                                                                                                                                                                                                                                                                                                                                                                                         |                                                               |             |
|    | Annasaheb Magar College                                                                                                                                                                                                                                                                                                                                                                                                                                                                                                                                                                                                                                                                                                                                                                                                                                                                                                                                                                                                                                                                                                                                                                                                                                                                                                                                                                                                                                                                                                                                                                                                                                                                                                                                                                                                                                                                                                                                                                                                                                                                                                        | त्र न्यू<br>अज्यासाहेय मग                                     | र महाविकालय |